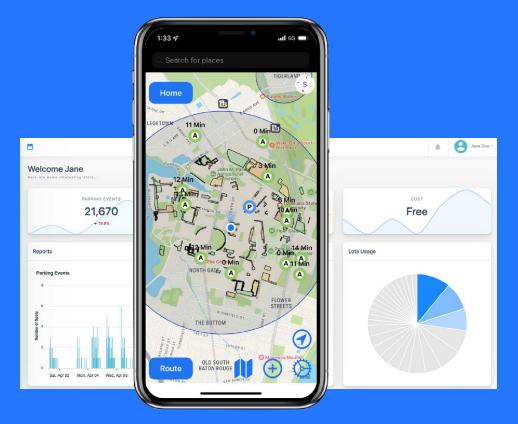

## Hardware-Free Parking Intelligence

Tap into the power of your existing mobile app user base to optimize your parking operations

Your business will be provided with smart/Al parking analytics that can help you optimize your operations by gaining profit-enhancing insights on your parking lot utilization without the need to install expensive hardware.